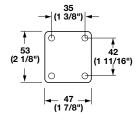

### Tilt-N-Swivel mouse pad

- Tilts +15°/-15°
- Swivels 360°, can pivot underneath the keyboard tray when not in use
- Simple mounting via 4 pcs. wood screws (included), can be mounted on left or right side.
- Keyboard tray must have a solid core that can accept wood screws for mounting.
- Mousing surface is foam for smooth mouse operation.

Finish: epoxy powder-coated, black

Cat. No. 639.86.330

Packing: 1 pc.