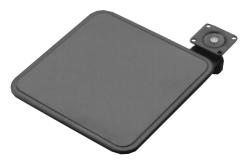

### Tilt-N-Swivel mouse pad

- Tilts +15°/-15°
- Swivels 360°, can pivot underneath the keyboard tray when not in use
- Simple mounting via 4 pcs. wood screws (included), can be mounted on left or right side.
- Keyboard tray must have a solid core that can accept wood screws for mounting.
- Mousing surface is foam for smooth mouse operation.

Finish: epoxy powder-coated, black

Cat. No. 639.86.330

Packing: 1 pc.