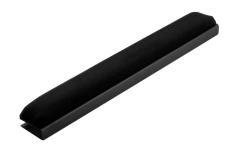

#### Clip-On Wrist Rest.

- 508 mm (20") long x 64 mm (2 1/2") wide x 50 mm (2") high
- Can add comfort to existing keyboard trays.
- Clips on trays from 16 mm (5/8") to 19 mm (3/4") thick Finish: plastic, foam, cloth covered, black

Cat. No. 639.86.320

Packing: 1 pc.

Tables, Legs, Casters, Levelers and Office Organization

Dimensional data not binding. We reserve the right to alter specifications without notice.