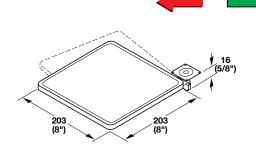

### Tilt-N-Swivel mouse pad

- Tilts +15°/-15°
- Swivels 360°, can pivot underneath the keyboard tray when not in use
- Simple mounting via 4 pcs. wood screws (included), can be mounted on left or right side.
- Keyboard tray must have a solid core that can accept wood screws for mounting.
- Mousing surface is foam for smooth mouse operation.

Finish: epoxy powder-coated, black

Cat. No. 639.86.330

Packing: 1 pc.